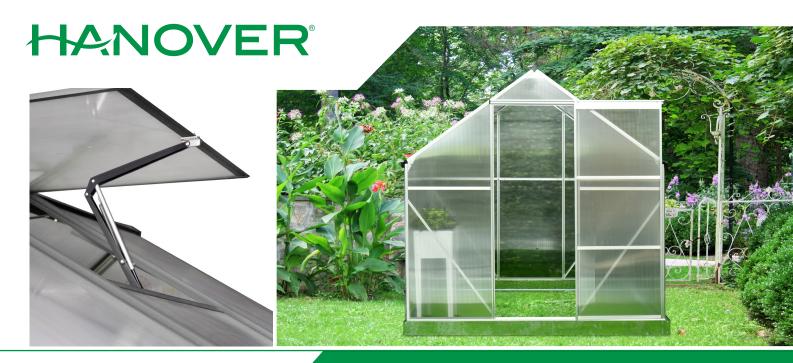

## 4' x 6' Walk-In Greenhouse

Extend your flower and vegetable growing season with the Walk-In Greenhouse by Hanover. Perfect for the home gardener, the sliding door and pitched roof allow easy walk-in access.

Stronger and lighter than glass, the opaque polycarbonate panels block harmful UV rays which enhance plant growth and discourage plant burn. The rooftop vent provides effortless ventilation to moderate the temperature and maximize growing conditions. The sturdy galvanized steel base and durable aluminum frame are both resistant to rust and corrosion, while the apex roof design allows efficient water and snow runoff.

Hanover's walk-in greenhouse offers all the protection your plants need to grow and thrive regardless of the weather outside.

## **Features**

- Walk-in greenhouse with 22 sq. ft. interior growing space
- Sliding door and pitched roof allow easy walk-in access
- Double-walled polycarbonate panels block harmful UV rays
- Rooftop vent with automatic opener provides effortless ventilation
- Apex roof design and exterior gutters allow efficient water and snow runoff
- Galvanized steel base and aluminum frame are resistant to rust and corrosion.
- May be installed directly on lawn included metal base with stakes serves as a secure foundation
- Full assembly required hardware and instructions included
- o Interior Dimensions: 46" D x 70" W x 78" H / Exterior Dimensions: 51" D x 75" W x 81.5" H
- Model: HANGRNHS4X6-NAT